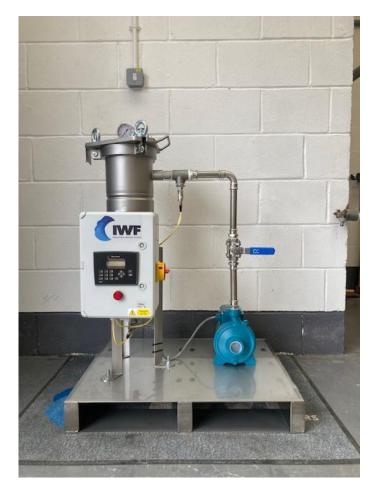

## PoreFiltration 5 m³/hr CLS Skid Mounted Sidestream Filter Datasheet

Part No: CLSB/C 5SS

Skid mounted Sidestream Bag or Cartridge Filter with pump and DPMU control unit. DPMU control monitors filter differential pressure and warns when differential pressure is 80% of maximum and shutdown pump when differential pressure reaches 100% of maximum.

| Technical Description      |                                                                                                                                                                                  |
|----------------------------|----------------------------------------------------------------------------------------------------------------------------------------------------------------------------------|
| Flow Rate                  | Up to 5m³/hr                                                                                                                                                                     |
| Filtration Grade available | Bag filtration (CLSB 5SS) - From 20 to 1 micron (nominal), Oil Absorbent bags and/or Magnet elements Cartridge filtration (CLSC 5SS) – From 20 to 1 micron (nominal or absolute) |
| Max operating Pressure     | 10 Bar                                                                                                                                                                           |
| Max operating Temperature  | 110°C                                                                                                                                                                            |
| Inlet Connection           | 1.25" BSPF                                                                                                                                                                       |
| Outlet Connection          | 1" BSPF                                                                                                                                                                          |
| Vent Connection            | 1/4" BSPF                                                                                                                                                                        |
| Drain Connection           | 1/4" BSPF                                                                                                                                                                        |
| Power Supply Requirement   | 230/1/50 or 400/3/50- 0.75KW                                                                                                                                                     |
| Dimensions                 | L – 800mm W – 650mm H – 1200mm                                                                                                                                                   |
| Weight (approx shipping)   | 60Kg                                                                                                                                                                             |
| Materials of Construction: |                                                                                                                                                                                  |
| Filter Body                | SS304                                                                                                                                                                            |
| Interconnecting Pipework   | SS304                                                                                                                                                                            |
| Baseplate                  | SS304                                                                                                                                                                            |
| Pump Impeller/casing/shaft | SS304                                                                                                                                                                            |
| Vessel Fabrication Code    | PD5500:2012 Category 3                                                                                                                                                           |